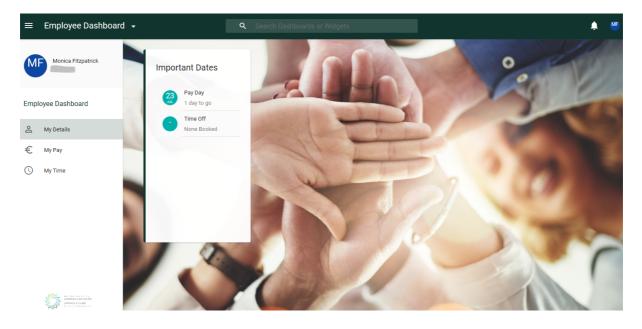

## **Core ESS Portal**

To access your Payslips enter your unique Username and Password



## Select My Pay to access Payslips





## To see Full Payslip select Full Payslip

| ≡   | Employee Dashboard          | •               | <b>Q</b> Search Dashboards or Widgets | ÷ 🦉            |
|-----|-----------------------------|-----------------|---------------------------------------|----------------|
| М   | Monica Fitzpatrick          | My Payslips     |                                       | VIEW ALL       |
|     |                             | 16th July 2020  |                                       | FULL PAYSLIP   |
| Emp | loyee Dashboard             | 3rd July 2020   | Total Earnings                        |                |
| Po  | My Details                  | 14th May 2020   | Total Deductions                      |                |
| €   | My Pay                      | 30th April 2020 | Net Pay